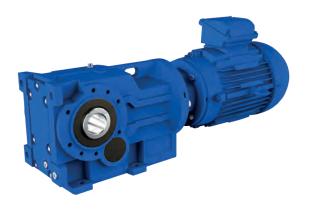

# **Bevel Helical Gear Unit**

- Reduction Gear and Geared Motor options
- Power Up to 160 kW covering the majority of drive requirements
- Ratios: Up to 160:1 in three stage, up to 35,000:1 in combined form offers wide speed range
- Output Torque: Up to 33,000 Nm providing low cost per Nm
- Interchangeable Euro dimensions for ease of replacement
- Accepts Standard IEC Motors ensuring fast and low cost replacement
- Oil-tight gear head keeps motor replacement free from oil spills
- Cast iron case with epoxy-polyester powder-coated finish for strength and durability

# **Helical & Bevel/Helical Gear Units**

Interchangeable, Euro dimensions for ease of replacement.