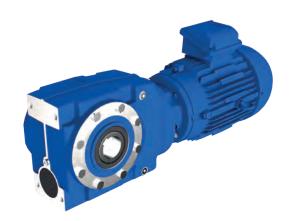

## **Inline Helical Gear Unit**

- Reduction Gear and Geared Motor options
- Power Up to 160 kW covering the majority of drive requirements
- Ratios: Up to 58:1 in two stage, up to 16,200:1 in combined form offers wide speed range
- Output Torque up to 20,000 Nm providing low cost per Nm
- Interchangeable Euro dimensions for ease of replacement
- Accepts Standard IEC/NEMA Motors ensuring fast and low cost replacement
- Oil-tight gear head keeps motor replacement free from oil spills
- Cast iron case with epoxy-polyester powder-coated finish for strength and durability

# **Helical & Bevel/Helical Gear Units**

Interchangeable, Euro dimensions for ease of replacement.