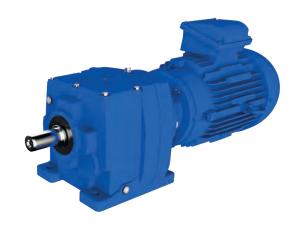

## **Inline Helical Gear Unit**

- Reduction Gear and Geared Motor options
- Power Up to 160 kW covering the majority of drive requirements
- Ratios: Up to 58:1 in two stage, up to 16,200:1 in combined form offers wide speed range
- Output Torque up to 20,000 Nm providing low cost per Nm
- Interchangeable Euro dimensions for ease of replacement
- Accepts Standard IEC/NEMA Motors ensuring fast and low cost replacement
- Oil-tight gear head keeps motor replacement free from oil spills
- Cast iron case with epoxy-polyester powder-coated finish for strength and durability