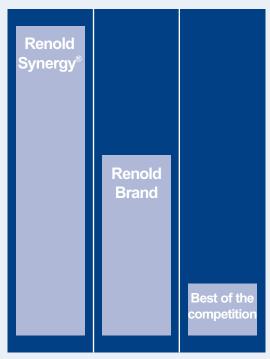

### Synergy<sup>®</sup> is built to perform:

Unique pin and bushing design extends wear life nearly six times longer.

When specified correctly, most chain replacements are caused by elongation due to wear between the pin and bushing. Not so with Renold Synergy<sup>®</sup>.

# Special link plates improve fatigue performance up to 30%

Connecting link plates are specially treated to achieve the same fatigue life as the chain — outlasting top competitors by an average of 30 percent.